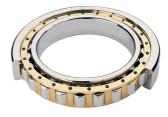

## NU 228 EMA C3-TIMKEN CYLINDRISK RULLELEJE ENRADET MED MESSINGHOLDER

NU

NJ

NUP

NF

Ν

High quality cylindrical roller bearing with machined brass cage from the leading manufacturer TIMKEN. Featuring the TIMKEN EMA design. A premium land-riding cage, unique internal geometries, enhanced surface finishes and a compact design. All this adds up to longer life, improved uptime and reduced maintenance costs.