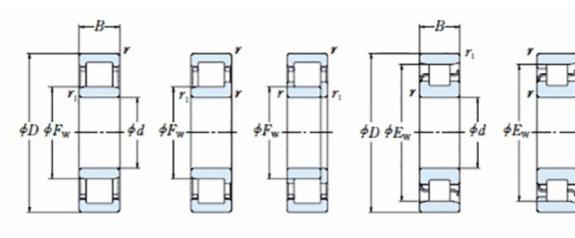

## NU 228 EMA C3-TIMKEN CYLINDRISK RULLELEJE ENRADET MED MESSINGHOLDER

NU

NJ

NUP

NF

Ν

High quality cylindrical roller bearing with machined brass cage from the leading manufacturer TIMKEN. Featuring the TIMKEN EMA design. A premium land-riding cage, unique internal geometries, enhanced surface finishes and a compact design. All this adds up to longer life, improved uptime and reduced maintenance costs.

## **Basic dimensions**

| Inner diameter [d] | 140.00 | mm |
|--------------------|--------|----|
| Width [B]          | 42.00  | mm |
| Outer diameter [D] | 250.00 | mm |